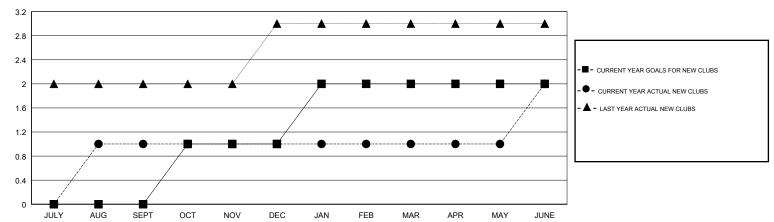

| 0             | 1         | 0             | JULY/AUG/SEPT         | 70                        | 156                     | 46                                           |
| OCT/NOV/DEC           | 1             | 0         | 0             | OCT/NOV/DEC           | 60                        | 33                      | 39                                           |
| JAN/FEB/MAR           | 1             | 0         | 0             | JAN/FEB/MAR           | 55                        | 42                      | 15                                           |
| APR/MAY/JUNE          | 0             | 1         | 0             | APR/MAY/JUNE          | -15                       | 56                      | 209                                          |

### GOALS AND ACTUAL NEW CLUBS CUMULATIVE



### GOALS AND ACTUAL MEMBERS CUMULATIVE



| DROPPED CLUBS: 0  DROPPED MEMBERS |     | 63 CLUBS OF 93 ADDED 1 OR MORE NEW MEMBERS | GENDER DISTRIBUTION  MALE 1,601 (63.38%)  FEMALE 925 (36.62%)  Women Percentage Fiscal Year Goal: 38% |     |
|-----------------------------------|-----|--------------------------------------------|-------------------------------------------------------------------------------------------------------|-----|
| DECEASED                          | 5   | CLICK HERE FOR CUMULATIVE                  | TOTAL FAMILY UNIT MEMBERS                                                                             |     |
| CLUB CANCELLED                    | 0   | MEMBERSHIP DATA                            |