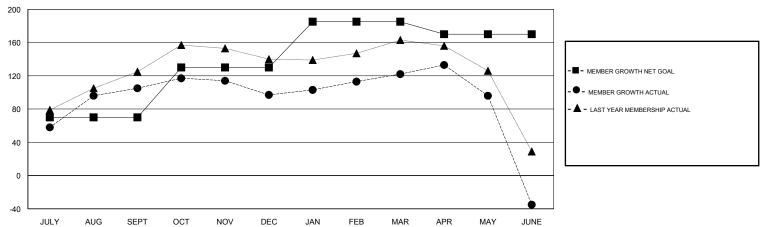

### GOALS AND ACTUAL MEMBERS CUMULATIVE

| DROPPED CLUBS: 0  DROPPED MEMBERS |     | 63 CLUBS OF 93 ADDED 1 OR MORE NEW MEMBERS | GENDER DISTRIBUTION  MALE 1,601 (63.38%)  FEMALE 925 (36.62%)  Women Percentage Fiscal Year Goal: 38% |     |
|-----------------------------------|-----|--------------------------------------------|-------------------------------------------------------------------------------------------------------|-----|
| DECEASED                          | 5   | CLICK HERE FOR CUMULATIVE                  | TOTAL FAMILY UNIT MEMBERS                                                                             |     |
| CLUB CANCELLED                    | 0   | MEMBERSHIP DATA                            |                                                                                                       | 400 |
| OTHER                             | 304 |                                            | FAMILY MEMBERS PAYING HALF DUES                                                                       | 182 |
| TOTAL                             | 309 |                                            |                                                                                                       |     |